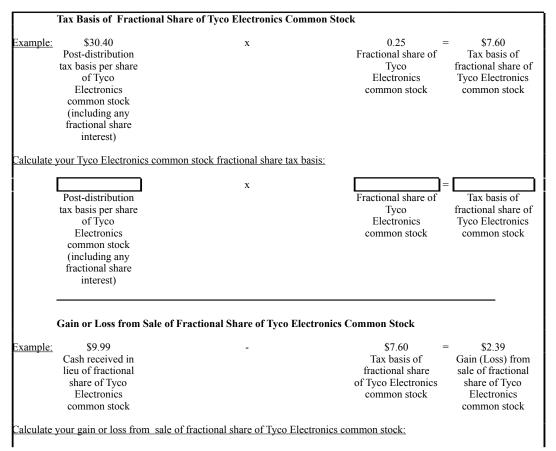

#### TYCO ELECTRONICS COMMON STOCK TAX BASIS CALCULATION

In this example, 105 shares of Tyco International common stock were purchased for \$26.00 per share, resulting in a tax basis of \$2,730.00. The original tax basis of \$2,730.00 must now be allocated to the post-distribution shares of Tyco International common stock and the newly-received shares of Tyco Electronics and Covidien common stock (including any fractional share interests of Tyco International, Tyco Electronics, and Covidien).

|           | Post-Distribution Tax            | Basis Per Share of Tyco Electronics Commo     | n Stock                    |   |                                                                                            |   |                                                                                                                                     |                                                                  |                                                                                                     |
|-----------|----------------------------------|-----------------------------------------------|----------------------------|---|--------------------------------------------------------------------------------------------|---|-------------------------------------------------------------------------------------------------------------------------------------|------------------------------------------------------------------|-----------------------------------------------------------------------------------------------------|
| Example:  | \$2,730.00<br>Original tax basis | X                                             | 29.23%*<br>Allocated ratio | = | \$797.98<br>Post-distribution<br>total tax basis<br>of Tyco<br>Electronics<br>common stock | ÷ | 26.25 Total number of shares (based on one Tyco Electronics share for every four Tyco International shares) (105 ÷ 4)               | Post-di<br>tax basis<br>of<br>Elec<br>comm<br>(inclu-<br>fractio | 0.40<br>stribution<br>s per share<br>Tyco<br>tronics<br>on stock<br>ding any<br>nal share<br>erest) |
| Calculate | your post-distribution to        | ax basis per share of Tyco Electronics common | stock                      |   |                                                                                            |   |                                                                                                                                     |                                                                  |                                                                                                     |
|           | Original tax basis               | X                                             | 29.23%*<br>Allocated ratio | = | Post-distribution<br>total tax basis of<br>Tyco Electronics<br>common stock                | ÷ | Total number of shares (based on one Tyco Electronics share for every four Tyco International shares) (Pre-distribution shares ÷ 4) | tax basis<br>of<br>Elec<br>comm<br>(inclu-<br>fractio            | stribution<br>s per share<br>Tyco<br>tronics<br>on stock<br>ding any<br>nal share<br>erest)         |

<sup>\*</sup> Based on closing share prices quoted on the New York Stock Exchange on July 2, 2007.

Cash received in lieu of fractional share of Tyco Electronics common stock Tax basis of fractional share of Tyco Electronics common stock Gain (Loss) from sale of fractional share of Tyco Electronics common stock