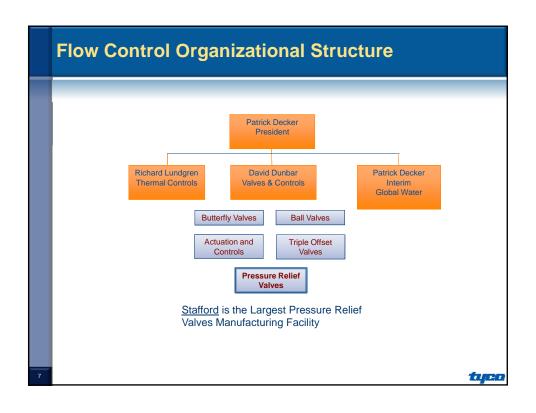

#### Flow Control - Three Business Platforms Valves & Water & Thermal Controls **Environmental Systems Controls** 2009 Revenue: ~\$2.3B 2009 Revenue: ~\$625M 2009 Revenue: ~\$550M Global leader in • Strong regional presence A leading global provider in providing flow control with products and services heat-tracing solutions products and services for water systems Turn-key heat management Delivery, transport, storage Products include valves, • systems for industrial actuators and controls and treatment of water applications Products focus on Commercial and residential products for floor warming, extreme pressure and snow melting and de-icing temperature and severe service needs