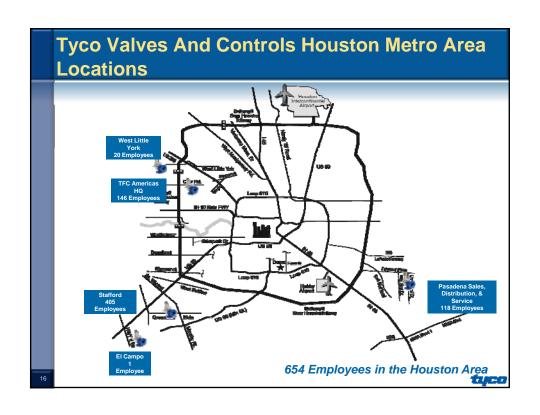

Americas; 36% EMEA; 8% APAC
- 56 locations globally including 6 manufacturing facilities and 7 engineering centers
- More than 2,000 employees globally

tyco



**Major Operating Locations** Tyco Service Centre Ft. McMurray, Alberta Shanghai, China Asia-Pacific Trenton, Edmonton, Alberta Huzhou, China Menlo Park Tyco Service Centro Caojing, China Global Headquarters Delhi, India Heidelberg, **EMEA** Mumbai, India





### **Industrial Heat Management Systems Go Well Beyond Heat Tracing Heat Management Systems** Heating Cables Circuit Breaker Components and Accessories Power Distribution Power Distribution / Panel (may include Controls and Software Control and alarms) Thermal Insulation Engineering Installation Maintenance Thermostat er Controller Connection Insulation Glass Tape tyco