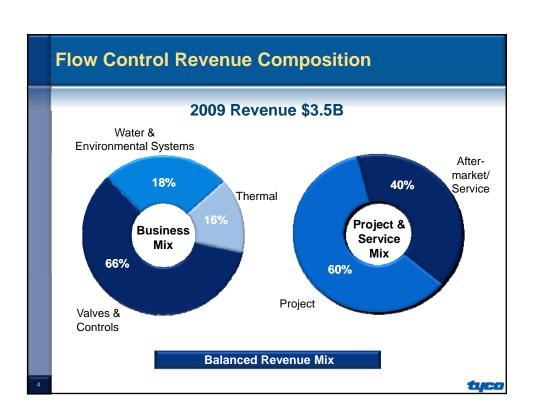

## **Flow Control At A Glance**

- 2009 Revenue of \$3.5B
- 4 consecutive years of solid operating margin performance
- Well positioned in large, fragmented industries

- Global leader in valves, controls and related products
- Well known industry-leading brands
- Geographic diversity 80% of revenue generated outside the U.S.
- Diversity in key end markets serve a broad range of industries and customers
- Strong order backlog