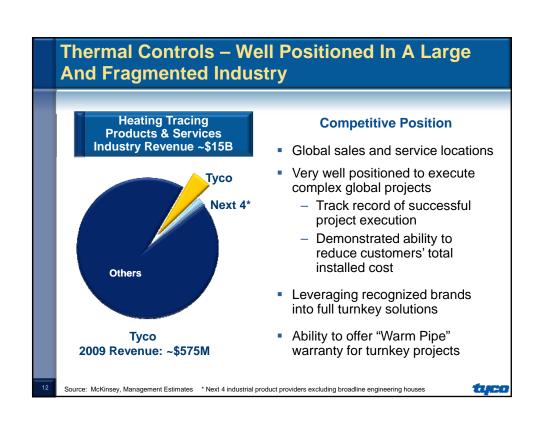

# **Thermal Controls At A Glance** 2009 Revenue of \$575M 52% Products; 48% Services 70% Industrials; 30% Commercial/Residential Global leader in turn-key heat management solutions Diversity in key end markets - serve a broad range