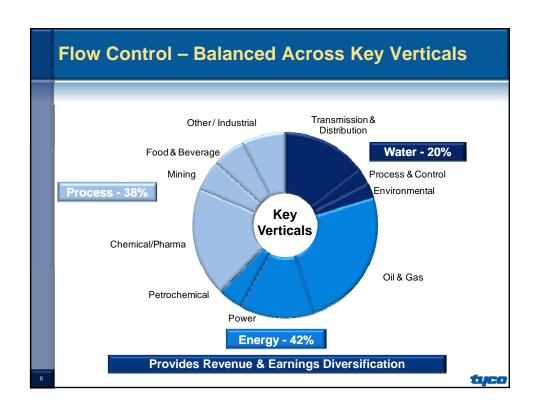

## **Flow Control At A Glance**

- 2009 Revenue of \$3.5B
- 4 consecutive years of solid operating margin performance
- Well positioned in large, fragmented industries

- Global leader in valves, controls and related products
- Well known industry-leading brands
- Geographic diversity 80% of revenue generated outside the U.S.
- Diversity in key end markets serve a broad range of industries and customers
- Strong order backlog