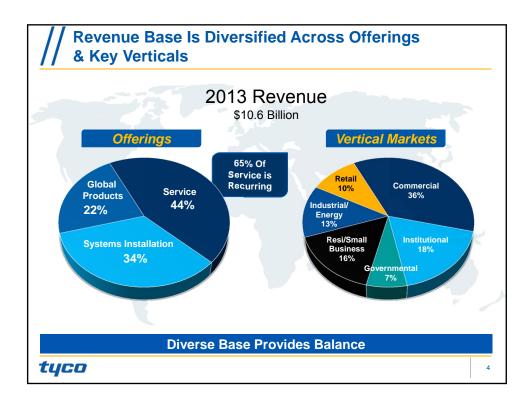

## Company Overview

February 2014

| // The "New" Tyco                                        |                                                                                                                                |
|----------------------------------------------------------|--------------------------------------------------------------------------------------------------------------------------------|
|                                                          | <ul> <li>World's leading "pure play" Fire &amp; Security company with<br/>2013 revenue of \$10.6B</li> </ul>                   |
|                                                          | <ul> <li>Market leader in \$100 billion fragmented, consolidating<br/>space growing in excess of GDP</li> </ul>                |
|                                                          | <ul> <li>Industry leading brands and technologies with deep<br/>innovation pipeline</li> </ul>                                 |
|                                                          | <ul> <li>Significant scale advantage with over 600 worldwide sales<br/>and service branches</li> </ul>                         |
|                                                          | <ul> <li>Comprehensive capability to design, install and service Fire<br/>&amp; Security solutions around the world</li> </ul> |
| unding of                                                | <ul> <li>Strong cash flow generation and financial flexibility</li> </ul>                                                      |
| Uniquely Positioned To Lead The Fire & Security Industry |                                                                                                                                |
| <b>14CO</b> 2                                            |                                                                                                                                |